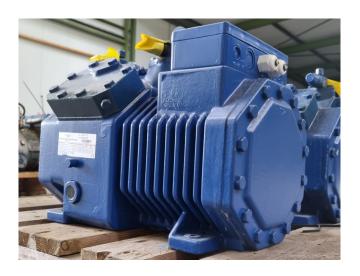

#### **Used Bitzer 4FC-3.2Y**

Used Bitzer 4FC-3.2Y semi-hermetic reciprocating compressor on Freon with a sight glass. The compressor has a displacement of 18,1 m³/h at 1450 RPM and 21,8 m³/h at 1750 RPM.
\*Why choose for HOSBV? Were not only the largest used refrigeration specialist in Europe, but also, we deliver all equipment including an extensive test, warranty and industrial cleaning.
\*Optional we can also perform a new paint job and arrange the logistics.