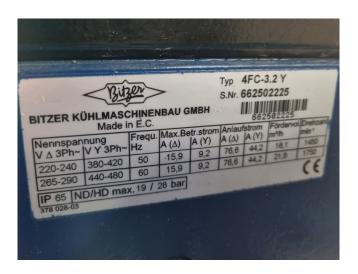

# **Specifications**

| Brand             | Bitzer         |
|-------------------|----------------|
| Туре              | 4FC-3.2Y       |
| Refrigerant       | Freon          |
| kW at -5ºC/+40ºC  | 11,6           |
| kW at -10°C/+40°C | 9,5            |
| kW at -20°C/+40°C | 6,2            |
| kW at -30°C/+40°C | 3,8            |
| kW at -40°C/+40°C | 2,0            |
| kW at -45°C/+40°C | 1,3            |
| Sight Glass       | ✓              |
| m3 / h            | 18,1 - 21,8    |
| Remarks           | Y.o.b. 2002    |
| Weight in kg.     | 82 kg          |
| Sizes             | 450x300x320 mm |
|                   | (LxWxH)        |
| Stock             | 1              |

#### **Used Bitzer 4FC-3.2Y**

Used Bitzer 4FC-3.2Y semi-hermetic reciprocating compressor on Freon with a sight glass. The compressor has a displacement of 18,1 m³/h at 1450 RPM and 21,8 m³/h at 1750 RPM.
\*Why choose for HOSBV? Were not only the largest used refrigeration specialist in Europe, but also, we deliver all equipment including an extensive test, warranty and industrial cleaning.
\*Optional we can also perform a new paint job and arrange the logistics.