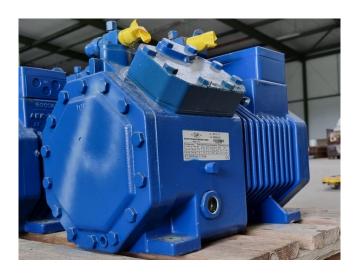

#### **Used Bitzer 4FC-3.2Y**

Used Bitzer 4FC-3.2Y semi-hermetic reciprocating compressor on Freon with a sight glass. The compressor has a displacement of 18,1 m³/h at 1450 RPM and 21,8 m³/h at 1750 RPM.
\*Why choose for HOSBV? Were not only the largest used refrigeration specialist in Europe, but also, we deliver all equipment including an extensive test, warranty and industrial cleaning.
\*Optional we can also perform a new paint job and arrange the logistics.