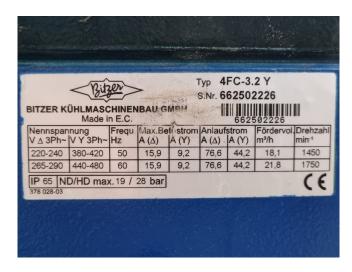

# **Specifications**

| Brand             | Bitzer         |
|-------------------|----------------|
| Туре              | 4FC-3.2Y       |
| Refrigerant       | Freon          |
| kW at -5ºC/+40ºC  | 11,6           |
| kW at -10°C/+40°C | 9,5            |
| kW at -20°C/+40°C | 6,2            |
| kW at -30°C/+40°C | 3,8            |
| kW at -40°C/+40°C | 2,0            |
| kW at -45°C/+40°C | 1,3            |
| Sight Glass       | ✓              |
| m3 / h            | 18,1 - 21,8    |
| Remarks           | Y.o.b. 2002    |
| Weight in kg.     | 82 kg          |
| Sizes             | 450x300x320 mm |
|                   | (LxWxH)        |
| Stock             | 1              |

#### **Used Bitzer 4FC-3.2Y**

Used Bitzer 4FC-3.2Y semi-hermetic reciprocating compressor on Freon with a sight glass. The compressor has a displacement of 18,1 m³/h at 1450 RPM and 21,8 m³/h at 1750 RPM.
\*Why choose for HOSBV? Were not only the largest used refrigeration specialist in Europe, but also, we deliver all equipment including an extensive test, warranty and industrial cleaning.
\*Optional we can also perform a new paint job and arrange the logistics.