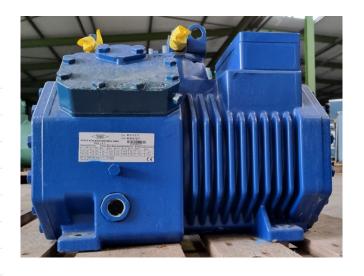

#### **Used Bitzer 4FC-3.2Y**

Used Bitzer 4FC-3.2Y semi-hermetic reciprocating compressor on Freon with a sight glass. The compressor has a displacement of 18,1 m³/h at 1450 RPM and 21,8 m³/h at 1750 RPM.
\*Why choose for HOSBV? Were not only the largest used refrigeration specialist in Europe, but also, we deliver all equipment including an extensive test, warranty and industrial cleaning.
\*Optional we can also perform a new paint job and arrange the logistics.